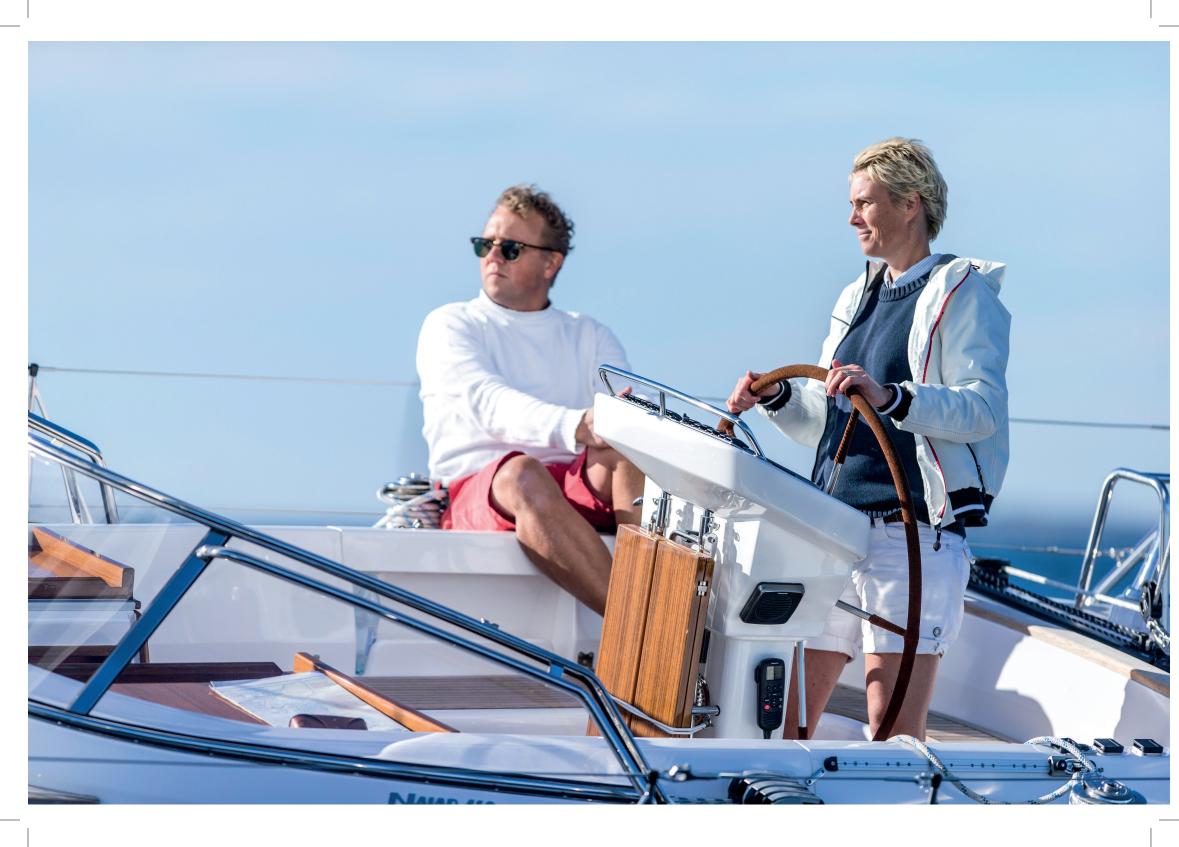

## The Najad 411 is iconic to Najad

With its modern yet well-composed lines, she stands out in the Najad family. With a spacious amidships cockpit, well-adapted rounded windscreen and an overall larger appearance profile than some of our other boats, the Najad 411 has exactly the same qualities in terms of comfort, safety and performance that customers can expect from all Najad boats Elongated flush-mounted windows along the side reinforce the long, elegant appearance and, with its well-balanced hull and excellent sailing qualities, we believe that the Najad 411's performance is every bit as good as her looks.

## NAJAD 411 CC

Stylish and with a more contemporary look and feel about her, the Najad 411 offers a less traditional looking alternative within our range. Sporting a centre-cockpit, rounded corners and edges and a generally lower-profile look than some of our other yachts, the Najad 411 shares exactly the same qualities, in terms of comfort, safety and performance that customers can expect across all of our range. 'Refined perfection' we like to call it.