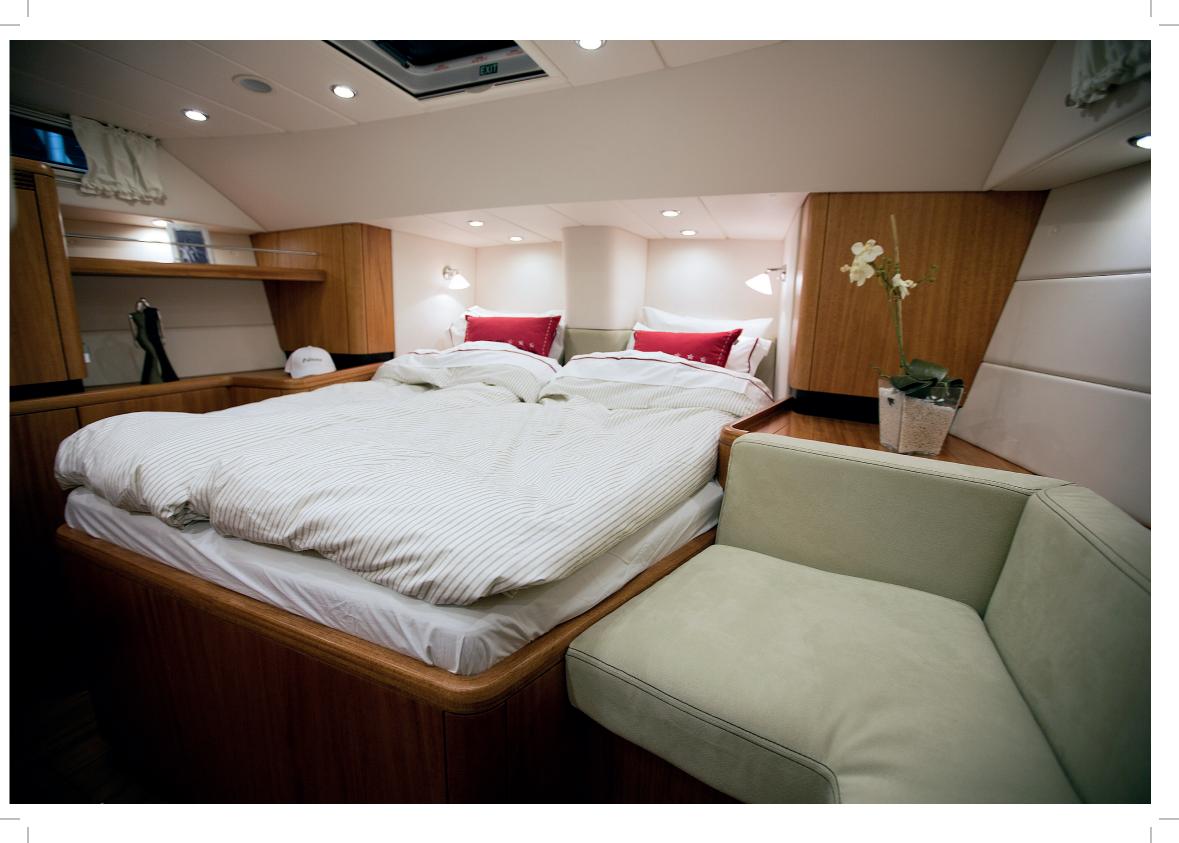

Inside, the layout is spacious with good-sized double cabins fore and aft and a longitudinal galley with plenty of room for cooking. The tables and saloon are easily accessible.

The Najad 411 is not only a beauty queen, she is also a very capable cruiser for the modern sailor.