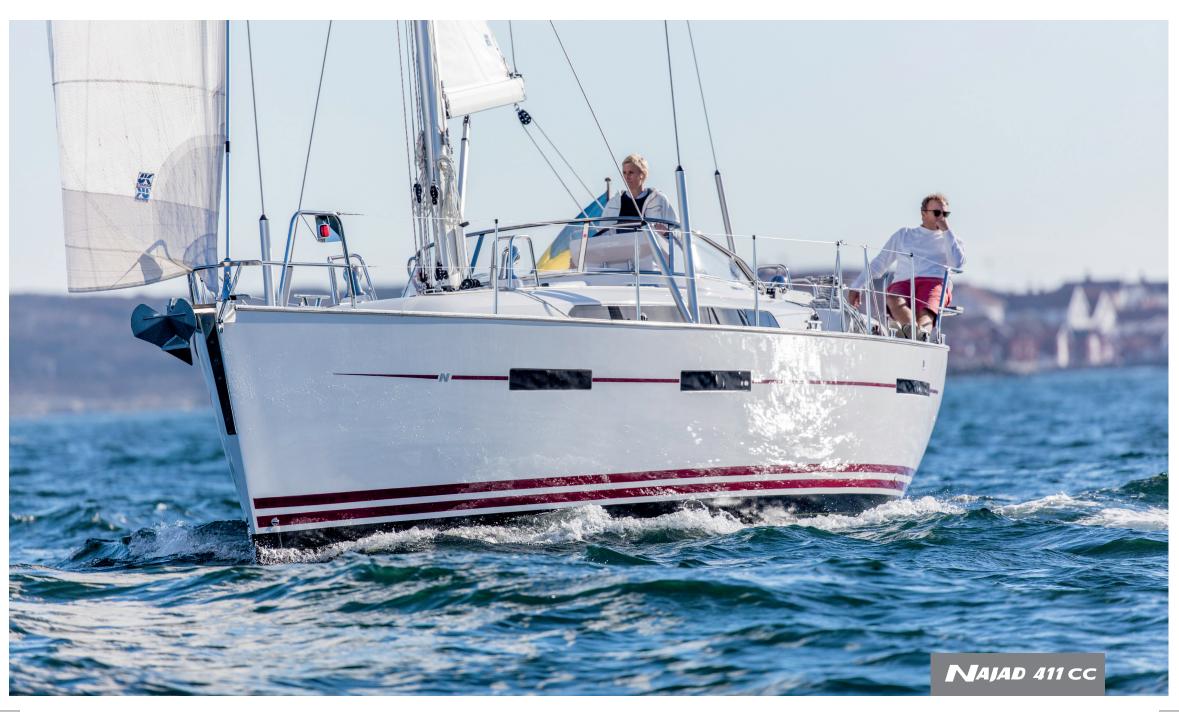

## The Najad 411 is iconic to Najad

With its modern yet well-composed lines, she stands out in the Najad family. With a spacious amidships cockpit, well-adapted rounded windscreen and an overall larger appearance profile than some of our other boats, the Najad 411 has exactly the same qualities in terms of comfort, safety and performance that customers can expect from all Najad boats Elongated flush-mounted windows along the side reinforce the long, elegant appearance and, with its well-balanced hull and excellent sailing qualities, we believe that the Najad 411's performance is every bit as good as her looks.

## NAJAD 411 CC

Stylish and with a more contemporary look and feel about her, the Najad 411 offers a less traditional looking alternative within our range. Sporting a centre-cockpit, rounded corners and edges and a generally lower-profile look than some of our other yachts, the Najad 411 shares exactly the same qualities, in terms of comfort, safety and performance that customers can expect across all of our range. 'Refined perfection' we like to call it.