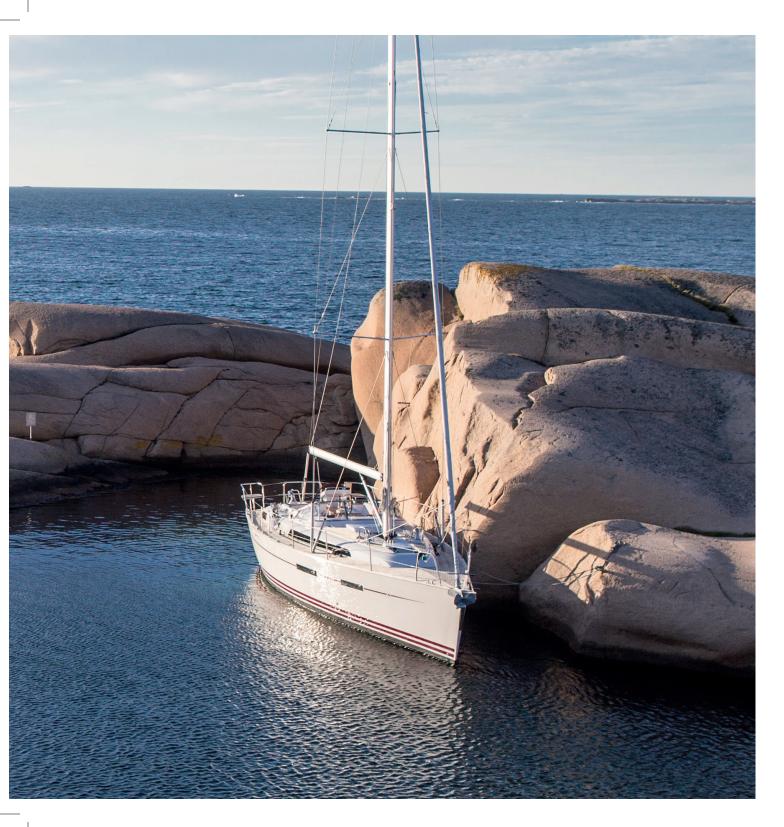

## The Najad 411 is iconic to Najad

With its modern yet well-composed lines, she stands out in the Najad family. With a spacious amidships cockpit, well-adapted rounded windscreen and an overall larger appearance profile than some of our other boats, the Najad 411 has exactly the same qualities in terms of comfort, safety and performance that customers can expect from all Najad boats Elongated flush-mounted windows along the side reinforce the long, elegant appearance and, with its well-balanced hull and excellent sailing qualities, we believe that the Najad 411's performance is every bit as good as her looks.

## NAJAD 411 CC

Stylish and with a more contemporary look and feel about her, the Najad 411 offers a less traditional looking alternative within our range. Sporting a centre-cockpit, rounded corners and edges and a generally lower-profile look than some of our other yachts, the Najad 411 shares exactly the same qualities, in terms of comfort, safety and performance that customers can expect across all of our range. 'Refined perfection' we like to call it.