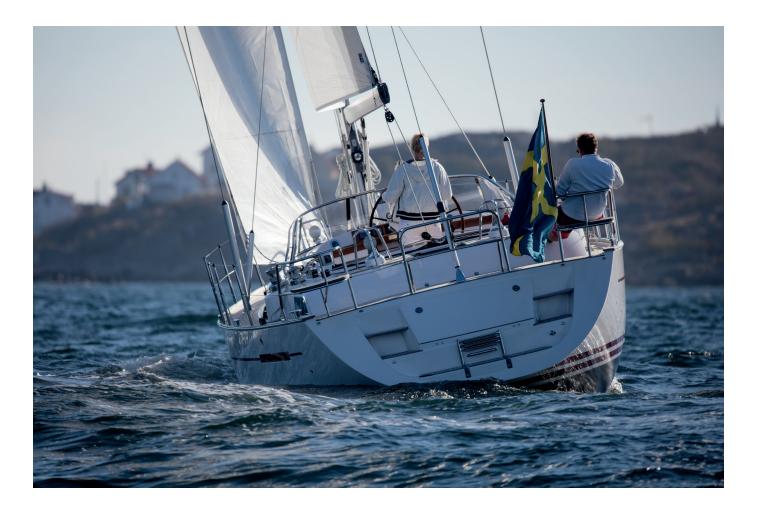

## The Najad 411 is iconic to Najad

With its modern yet well-composed lines, she stands out in the Najad family. With a spacious amidships cockpit, well-adapted rounded windscreen and an overall larger appearance profile than some of our other boats, the Najad 411 has exactly the same qualities in terms of comfort, safety and performance that customers can expect from all Najad boats Elongated flush-mounted windows along the side reinforce the long, elegant appearance and, with its well-balanced hull and excellent sailing qualities, we believe that the Najad 411's performance is every bit as good as her looks.

## NAJAD 411 CC

Stylish and with a more contemporary look and feel about her, the Najad 411 offers a less traditional looking alternative within our range. Sporting a centre-cockpit, rounded corners and edges and a generally lower-profile look than some of our other yachts, the Najad 411 shares exactly the same qualities, in terms of comfort, safety and performance that customers can expect across all of our range. 'Refined perfection' we like to call it.