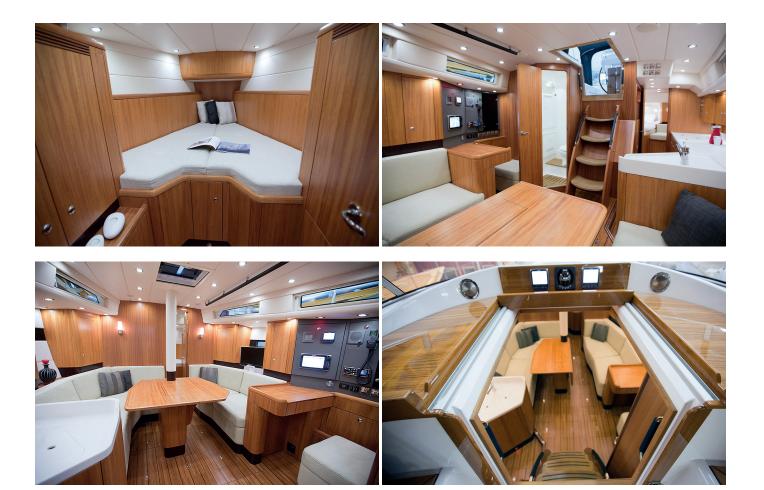

Inside, the layout is spacious with good-sized double cabins fore and aft and a longitudinal galley with plenty of room for cooking. The tables and saloon are easily accessible.

The Najad 411 is not only a beauty queen, she is also a very capable cruiser for the modern sailor.