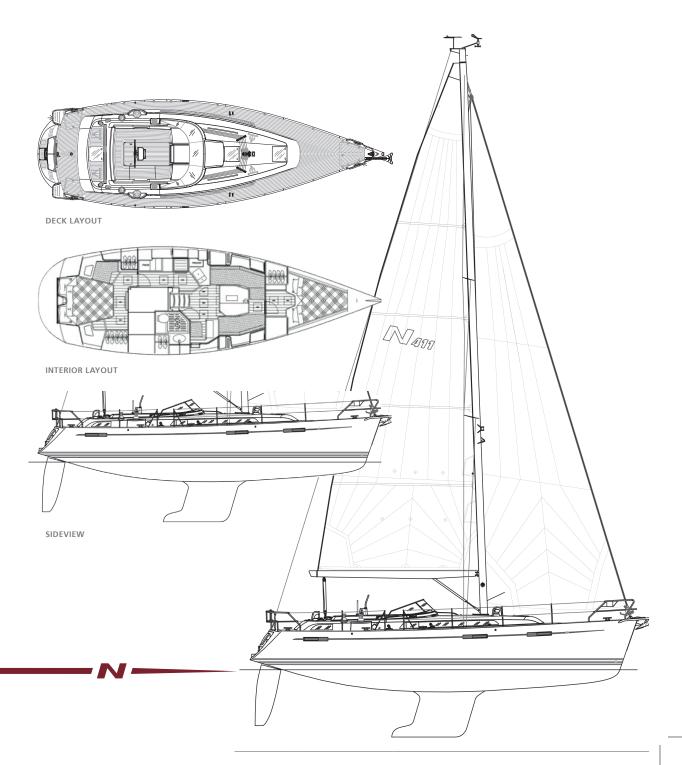

## TECHNICAL INFORMATION

| 12.2 M                           |
|----------------------------------|
|                                  |
| 10.78 M                          |
| 3.85 M                           |
| 2.1 M (1.9 M)                    |
| 12.2 T                           |
| 4.0 T                            |
| 18.5 M                           |
| VOLVO PENTA D2-55S (39 kW) 53 HP |
| 610 L + 40 L                     |
| 230 L                            |
| 60 L                             |
|                                  |
| 85 M²                            |
| 47 M <sup>2</sup>                |
| 40 M²                            |
| judel/vrolijk & co and Najad     |
|                                  |